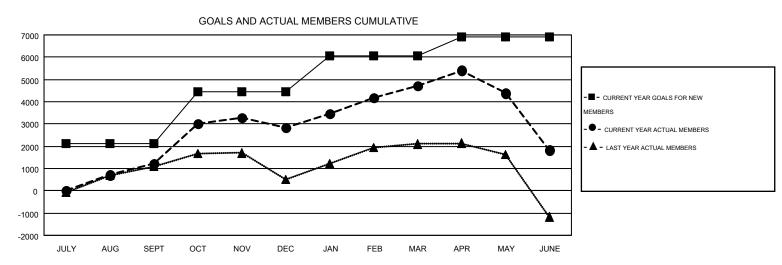

## MONTHLY MEMBERSHIP PROGRESS REPORT

Results as of: 6/30/2015

Multiple District 324

GMT: ER GURUNATHAN

LOCATION: INDIA

GMT CA 6

| Clubs         |                  |                   |                  |                  | Members               |                    |                                        |                    |                  |
|---------------|------------------|-------------------|------------------|------------------|-----------------------|--------------------|----------------------------------------|--------------------|------------------|
|               | RESUL            | LTS FOR 2014-2015 |                  |                  | RESULTS FOR 2014-2015 |                    |                                        |                    |                  |
| QUARTER       | NEW CLUB<br>GOAL | NEW CLUBS         | DROPPED<br>CLUBS | NET<br>GAIN/LOSS | QUARTER               | NEW MEMBER<br>GOAL | CHARTER AND<br>NEW<br>MEMBERS<br>ADDED | DROPPED<br>MEMBERS | NET<br>GAIN/LOSS |
| JULY/AUG/SEPT | 43               | 32                | 7                | 25               | JULY/AUG/SEPT         | 2,125              | 3,055                                  | 1,814              | 1,241            |
| OCT/NOV/DEC   | 26               | 28                | 27               | 1                | OCT/NOV/DEC           | 2,315              | 3,198                                  | 1,594              | 1,604            |
| JAN/FEB/MAR   | 19               | 25                | 16               | 9                | JAN/FEB/MAR           | 1,635              | 2,868                                  | 1,007              | 1,861            |
| APR/MAY/JUNE  | 18               | 28                | 43               | -15              | APR/MAY/JUNE          | 850                | 3,074                                  | 5,953              | -2,879           |

## GOALS AND ACTUAL NEW CLUBS CUMULATIVE

| DROPPED CLUBS: 93    |        | 1154 CLUBS OF 1438 ADDED 1 OR | GENDER DISTRIBUTION  |                 |        |
|----------------------|--------|-------------------------------|----------------------|-----------------|--------|
|                      |        | MORE NEW MEMBERS              | MALE                 | 42,644 (80.28%) |        |
| DDODDED MEMBERS      |        |                               | FEMALE               | 10,478 (19.72%) |        |
| DROPPED MEMBERS      |        |                               |                      |                 |        |
| DECEASED             | 162    | CLICK HERE FOR HEALTH         |                      |                 | 47.000 |
| CLUB CANCELLED 1,604 |        | ASSESSMENT DATA               | FAMILY UNIT MEMBERS  | 17,300          |        |
| OTHER                | 8,602  |                               | HEAD OF HOUSEHOLD    |                 | 7,375  |
| TOTAL                | 10,368 |                               | NON-HEAD OF HOUSEHOL | D               | 9,925  |