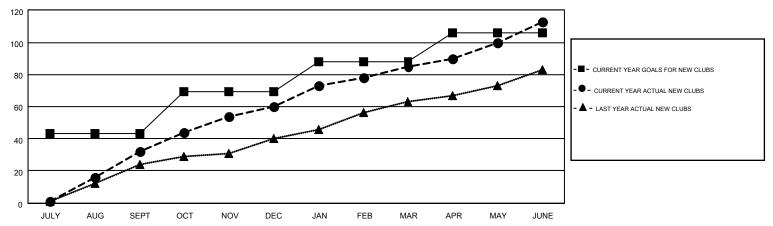

## MONTHLY MEMBERSHIP PROGRESS REPORT

Results as of: 6/30/2015

Multiple District 324

GMT: ER GURUNATHAN

LOCATION: INDIA

GMT CA 6

| Clubs         |                  |                   |                  |                  | Members               |                    |                                        |                    |                  |
|---------------|------------------|-------------------|------------------|------------------|-----------------------|--------------------|----------------------------------------|--------------------|------------------|
|               | RESUL            | LTS FOR 2014-2015 |                  |                  | RESULTS FOR 2014-2015 |                    |                                        |                    |                  |
| QUARTER       | NEW CLUB<br>GOAL | NEW CLUBS         | DROPPED<br>CLUBS | NET<br>GAIN/LOSS | QUARTER               | NEW MEMBER<br>GOAL | CHARTER AND<br>NEW<br>MEMBERS<br>ADDED | DROPPED<br>MEMBERS | NET<br>GAIN/LOSS |
| JULY/AUG/SEPT | 43               | 32                | 7                | 25               | JULY/AUG/SEPT         | 2,125              | 3,055                                  | 1,814              | 1,241            |
| OCT/NOV/DEC   | 26               | 28                | 27               | 1                | OCT/NOV/DEC           | 2,315              | 3,198                                  | 1,594              | 1,604            |
| JAN/FEB/MAR   | 19               | 25                | 16               | 9                | JAN/FEB/MAR           | 1,635              | 2,868                                  | 1,007              | 1,861            |
| APR/MAY/JUNE  | 18               | 28                | 43               | -15              | APR/MAY/JUNE          | 850                | 3,074                                  | 5,953              | -2,879           |